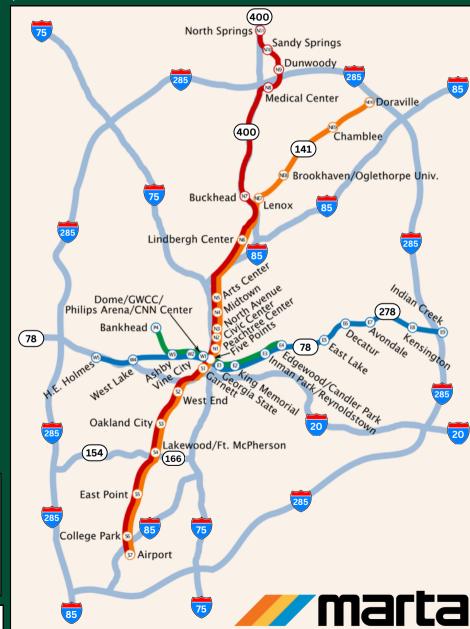

### **Riding Marta?**

Here are some Marta Stations to park at!

#### **Coming From The Northwest**

North Springs, Sandy Springs, Dunwoody, Medical Center, Lindbergh Center

#### **Coming From The North**

North Springs, Sandy Springs, Dunwoody, Medical Center, Lindbergh Center

#### **Coming From The Northeast**

North Springs, Sandy Springs, Doraville, Chamblee, Brookhaven/Oglethorpe

#### **Coming From The East**

Indian Creek, Kensington, Avondale, East Lake, Edgewood, Inman Park

#### **Coming From The Southeast**

Indian Creek, Kensington, College Park, East Point, Lakewood, Oakland City

#### **Coming From The South**

College Park, East Point, Lakewood, Oakland City, West End

#### **Coming From The Southwest**

College Park, East Point, Lakewood, Oakland City, H. E. Holmes, West Lake

#### **Coming From The West**

H. E. Holmes, West Lake, Ashby, Oakland City, West End, Bankhead