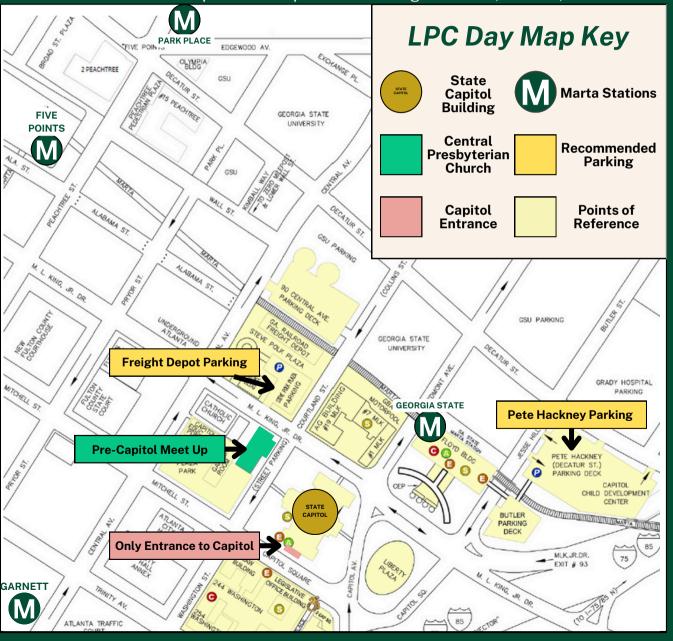

# JOIN LPCA AT THE CAPITOL FOR LPC DAY January 29th, 2025

State Capitol Building at Capitol Square, Atlanta, GA 30334 Pre-Capitol Meet Up at 201 Washington St SW, Atlanta, GA 30303

### Parking and Walking

Here are the nearby parking lots and decks!

The State Capitol Building, Pre-Capitol Meet Up at the Central Presbyterian Church, parking lots and decks, and Marta Stations are listed on the map to the left.

#### Pete Hackney Parking Deck

162 Jesse Hill Jr., Drive, Atlanta, GA Located at the corner of Jesse Hill Jr. Drive and Decatur Street In lane pay stations accept credit cards only

#### **Steve Polk Parking Lot**

65 Martin Luther King, Jr. Drive, Atlanta, GA Located near Underground Atlanta & Georgia Railroad Freight Depot

#### **Capitol Lot Daily**

218 Capitol Avenue, Atlanta, GA Located on Capitol Avenue near the State Capitol

#### **Memorial Lot**

80 Memorial Dr., S.W., Atlanta, GA Located at the corner of Memorial Drive and Capitol Avenue

LPCA is not affiliated, associated, endorsed by, or in any way officially connected to the listed parking lots, Marta transportation, or parking/transportation management companies.

## Marta Stations near the Capitol and Pre-Capitol Celebration for LPC Day!

Station Marta Lines Walk time to.. State Capitol Central Presbyterian

Five Points All Lines 13 minutes 8 minutes
Georgia State Blue/Green 5 minutes
Garnett Red/Yellow 14 minutes 13 minutes